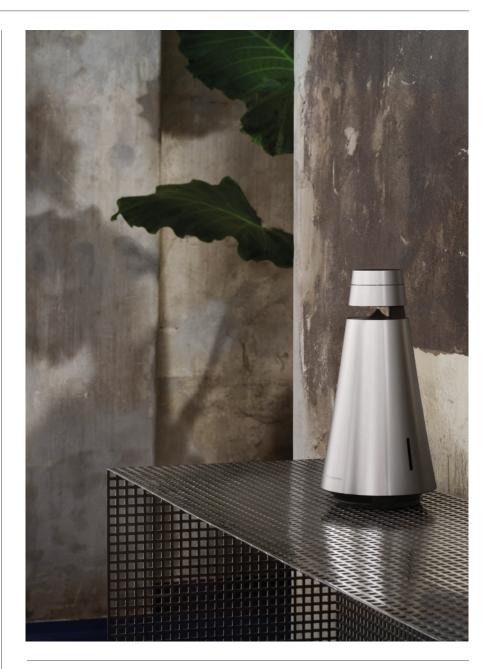

Portable smart speaker with the Google Assistant and 360-degree sound.

BeoSound 1 is a portable wireless speaker system with 360-degree sound technology that sends clear and powerful audio in every direction.

A complete multiroom music system crafted in high-grade aluminium built to play every streaming format out there.