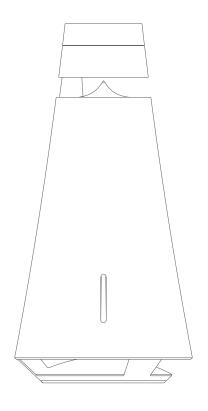

## BEOSOUND 1

## Product sheet

TECH SPECS

BASIC SPECIFICATIONS:

TECHNICAL SPECIFICATIONS:

CONNECTIVITY:

YOU MIGHT WANT TO KNOW:

COLOURS:

Dimensions:

16.2 x 32.7 cm W x H

Power amplifiers: 1 x 40 watt class D for full-range 1 x 20 watt class D for woofer

Power consumption:

Typical: 8 W Standby: 0.5 W

Effective frequency range:

Wireless connectivity:

Bluetooth 4.2

Natural

Brass

Weight:

3,5 kg

Driver units:

1 x 1 ½" full-range 1 x 4" woofer

Battery:

Rechargeable Li-ion battery with up to 16 hours / 4 hours of playback.