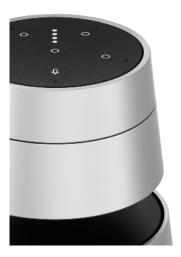

Portable smart speaker with the Google Assistant and 360-degree sound.





BeoSound 1 is a portable wireless speaker system with 360-degree sound technology that sends clear and powerful audio in every direction.

A complete multiroom music system crafted in high-grade aluminium built to play every streaming format out there.



## BEOSOUND 1



## Product sheet



TECH SPECS

BASIC SPECIFICATIONS:

TECHNICAL SPECIFICATIONS:

CONNECTIVITY:

YOU MIGHT WANT TO KNOW:

COLOURS:

Dimensions:

16.2 x 32.7 cm W x H

Power amplifiers: 1 x 40 watt class D for full-range 1 x 20 watt class D for woofer

Power consumption:

Typical: 8 W Standby: 0.5 W

Effective frequency range:

Wireless connectivity:

Bluetooth 4.2

Connections:

1 x Ethernet 10/100 Mbit/s

In the box :

Beosound 1 Quickstart guide

Remote control option :

Bang & Olufsen app Beosound Essence Remote

Designer:

Torsten Valeur, David Lewis Designers

Natural

Brass

Weight:

3,5 kg

Driver units:

1 x 1 ½" full-range 1 x 4" woofer

Battery:

Rechargeable Li-ion battery with up to 16 hours / 4 hours of playback.

Charging time:

Google Assistant