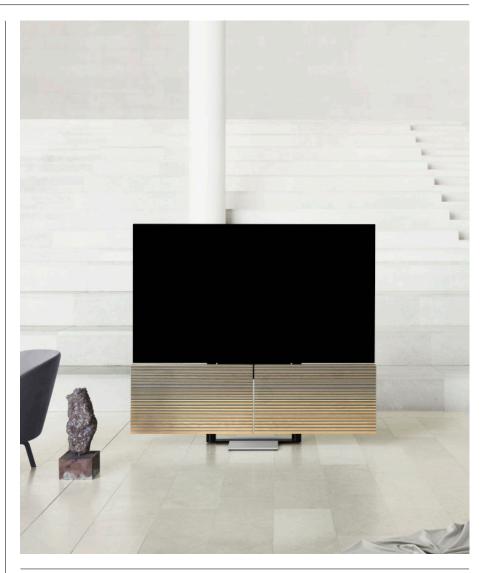

# Let the show begin.

Beovision Harmony is designed for the ultimate cinematic and immersive audio-visual experience. With a new and exciting take on the TV cabinet concept, Beovision Harmony is capable of transforming itself from an elegant piece of furniture while not in use into an unrivalled centre of entertainment. Watch the magic unfold.

# Striking design combined with magically choreographed movement

With the new large screen Beovision Harmony concept, Bang & Olufsen has reduced the visual presence of the TV. When in standby or audio mode, the TV screen is positioned close to the floor and partly covered by the speaker system, making the TV screen less dominant in the room. When switched on, Beovision Harmony unfolds and shows off its full potential in a magical movement.

# Combining wood, fabric and alumnium with meticulous attention to details

The speaker cover system "complements" the dark TV screen "with its" domesticated and furniture-like materials which gives a warm appearance with elegant details. The usage of natural wood or textured fabric combined with precise aluminium leads to a perfect cohesion between Beovision Harmony and Beolab speakers.