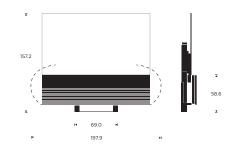

# **Product dimensions**

Floor stand

н 35.0 н

# **Product dimensions**

Floor stand

77"

65"