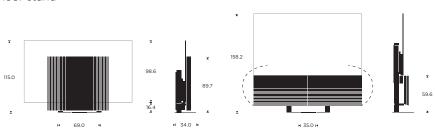

# **Product dimensions**

Floor stand

77"

65"

# Placement options

- · Floor stand
- · Wall bracket

SPECIFICATIONS

BASIC

Placement options

Floor standWall bracket

Weight
Rang & Olufs

Bang & Olufsen Sound center incl. floor stand and speaker cover: 78.4 kg LG 65" OLED TV: 25.2 kg