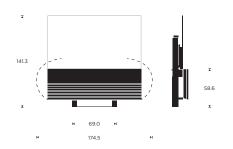

# Wall bracket

# Placement options

- · Floor stand
- · Wall bracket

# Weight

Bang & Olufsen Sound center incl. floor stand and speaker cover: 80.6 kg LG 77" OLED TV: 29.9 kg

172.2