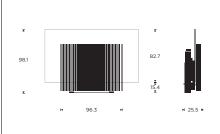

# **Product dimensions**

Floor stand

н 35.0 н

# Placement options

- · Floor stand
- · Wall bracket

# Weight

Bang & Olufsen Sound center incl. floor stand and speaker cover: 80.6 kg LG 77" OLED TV: 29.9 kg

172.2