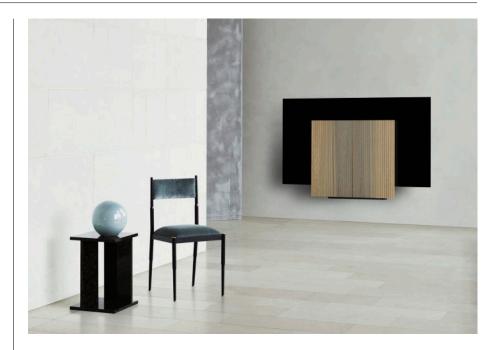

# Let the show begin.

Beovision Harmony is designed for the ultimate cinematic and immersive audio-visual experience. With a new and exciting take on the TV cabinet concept, Beovision Harmony is capable of transforming itself from an elegant piece of furniture while not in use into an unrivalled centre of entertainment. Watch the magic unfold.

# Striking design combined with magically choreographed movement

With the new large screen Beovision Harmony concept, Bang & Olufsen has reduced the visual presence of the TV. When in standby or audio mode, the TV screen is positioned close to the floor and partly covered by the speaker system, making the TV screen less dominant in the room. When switched on, Beovision Harmony unfolds and shows off its full potential in a magical movement.