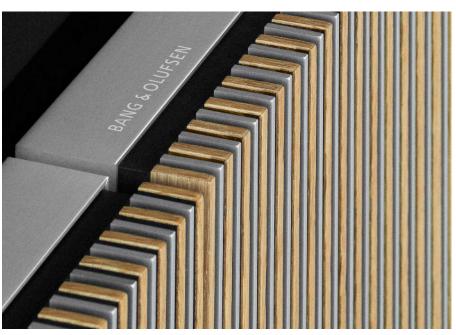

# Combining wood, fabric and alumnium with meticulous attention to details

The speaker cover system "complements" the dark TV screen "with its" domesticated and furniture-like materials which gives a warm appearance with elegant details. The usage of natural wood or textured fabric combined with precise aluminium leads to a perfect cohesion between Beovision Harmony and Beolab speakers.

# Soundcenter speaker cover

N A T U R A L A L U M I N U M

OAK WOOD

NATURAL ALUMINUM + GREY MÉLANGE FABRIC