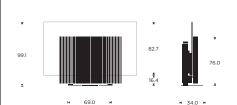

SPECIFICATIONS

BASIC

Placement options

Floor standWall bracket

Weight
Rang & Olufs

Bang & Olufsen Sound center incl. floor stand and speaker cover: 78.4 kg LG 65" OLED TV: 25.2 kg

# **Product dimensions**

Floor stand

н 35.0 н