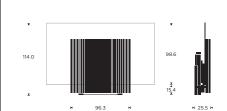

# **Product dimensions**

Floor stand

н 35.0 н

# Placement options

- · Floor stand
- · Wall bracket

SPECIFICATIONS

BASIC

Placement options

Floor standWall bracket

Weight
Rang & Olufs

Bang & Olufsen Sound center incl. floor stand and speaker cover: 78.4 kg LG 65" OLED TV: 25.2 kg