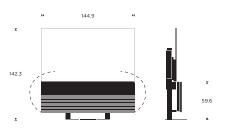

# Weight

Bang & Olufsen Sound center incl. floor stand and speaker cover: 80.6 kg LG 77" OLED TV: 29.9 kg

172.2

# **Product dimensions**

Floor stand

77"

65"