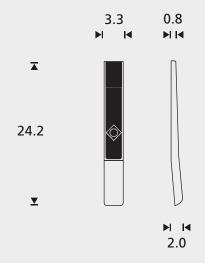

## SPECIFICATIONS/FEATURES

| Designer       | Dimensions/weight         |
|----------------|---------------------------|
| Torsten Valeur | 73mm v 243mm v 16mm /144a |

David Lewis Designers

| Display resolution/colour                    | Control      |
|----------------------------------------------|--------------|
| OLED monochrome 13" aspect ratio 1:1 128v128 | 2way control |