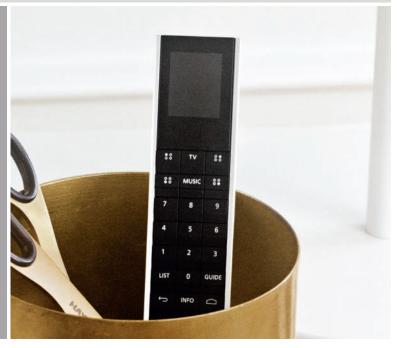

## BEOREMOTE ONE BLUETOOTH

One remote to control everything. It gives you intuitive and easy access to all your Bang & Olufsen products as well as loads of other products like your cable TV box or Blu-Ray player. BeoRemote One Bluetooth works with both Bluetooth and IR commands