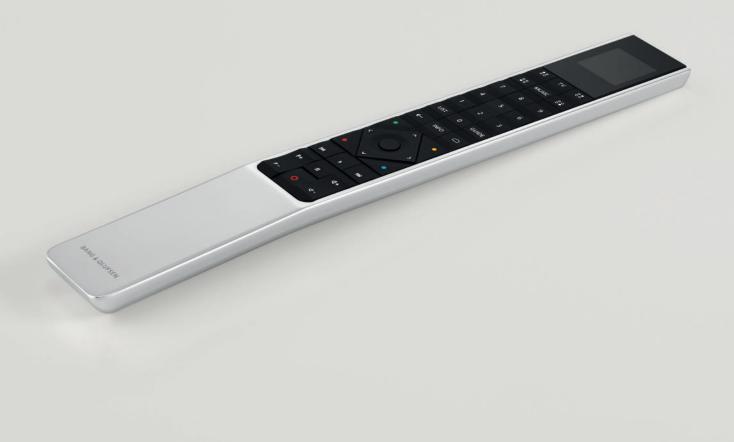

BeoRemote One is crafted from a single, extruded piece of aluminium and has a surprisingly slim feel to it.

in cm