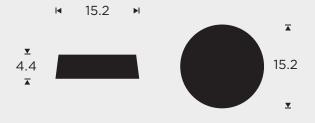

## SPECIFICATIONS

| Dimensions and weight                | Material                                            | Wireless networks                                                                |
|--------------------------------------|-----------------------------------------------------|----------------------------------------------------------------------------------|
| Base diameter 151.8 mm               | Lightweight composite casing in matt black          | Wi-Fi/WLAN 802.11 a/b/g/n/ac (2.4 GHz & 5 GHz)                                   |
| Height: 44.2 mm                      |                                                     | and Bluetooth 4.1                                                                |
| Weight: 290 g                        |                                                     |                                                                                  |
| USB-C power supply Weight: 145 g     |                                                     |                                                                                  |
| Streaming technologies               | Integrated Music Services                           | Connections                                                                      |
| Chromecast built-in                  | Spotify*                                            | 1 x USB-C (for power via external power supply)                                  |
| Apple AirPlay                        | Deezer*                                             | 1 x Power Link socket (RJ45) with two channels                                   |
| Bluetooth Audio Streaming            | TuneIn Internet radio*                              | 1 x Line-in (analogue & digital combo) with sensing                              |
| DLNA - DMR                           | QQ Music (China specific)                           | 1 x Ethernet 10/100 Mbit/s                                                       |
| Spotify Connect                      |                                                     | 1 x Toslink digital sound out                                                    |
| QPlay 2.0 (China specific)           | *market dependent                                   | 1 x USB (for connection to the BeoSound Shape)                                   |
| Supported audio formats              | Rendering                                           | Remote Control                                                                   |
| MP3, WMA, AAC, ALAC, FLAC, WAV, AIFF | End-to-end rendering path on the optical interface: | BeoSound Core can be paired wirelessly                                           |
| Standard sample rates up to 192 kHz, | 96kHz/24bit                                         | (Bluetooth Low Energy) with the Essence Remote.                                  |
| stereo and up to 24 bit              |                                                     | BeoSound Core and the Essence Remote will                                        |
| Note: WMA lossless is not supported  |                                                     | generally be fully operational when located in a square room of up to 9x9 meters |