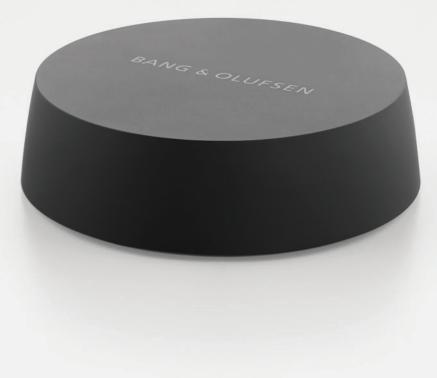

## **BEOSOUND CORE**

The heart of your music

## THE LITTLE BIG DIFFERENCE <u>IN YOUR SPE</u>AKER SETUP

BeoSound Core is a connectivity hub designed for our highend BeoLab speaker range and BeoSound Shape, offering easy music streaming in lossless high-res audio quality. It is the elegant solution to turning your beloved speakers into a future-proof wireless speaker system with Multiroom functionality and a solid range of connectivity options.