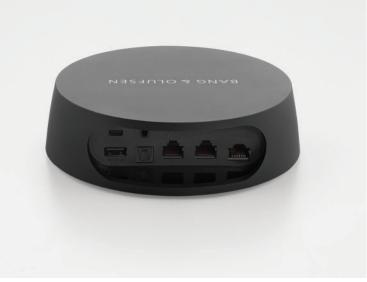

## SPECIFICATIONS

| Dimensions and weight                | Material                                            | Wireless networks                                                                |
|--------------------------------------|-----------------------------------------------------|----------------------------------------------------------------------------------|
| Base diameter 151.8 mm               | Lightweight composite casing in matt black          | Wi-Fi/WLAN 802.11 a/b/g/n/ac (2.4 GHz & 5 GHz)                                   |
| Height: 44.2 mm                      |                                                     | and Bluetooth 4.1                                                                |
| Weight: 290 g                        |                                                     |                                                                                  |
| USB-C power supply Weight: 145 g     |                                                     |                                                                                  |
| Streaming technologies               | Integrated Music Services                           | Connections                                                                      |
| Chromecast built-in                  | Spotify*                                            | 1 x USB-C (for power via external power supply)                                  |
| Apple AirPlay                        | Deezer*                                             | 1 x Power Link socket (RJ45) with two channels                                   |
| Bluetooth Audio Streaming            | TuneIn Internet radio*                              | 1 x Line-in (analogue & digital combo) with sensing                              |
| DLNA - DMR                           | QQ Music (China specific)                           | 1 x Ethernet 10/100 Mbit/s                                                       |
| Spotify Connect                      |                                                     | 1 x Toslink digital sound out                                                    |
| QPlay 2.0 (China specific)           | *market dependent                                   | 1 x USB (for connection to the BeoSound Shape)                                   |
| Supported audio formats              | Rendering                                           | Remote Control                                                                   |
| MP3, WMA, AAC, ALAC, FLAC, WAV, AIFF | End-to-end rendering path on the optical interface: | BeoSound Core can be paired wirelessly                                           |
| Standard sample rates up to 192 kHz, | 96kHz/24bit                                         | (Bluetooth Low Energy) with the Essence Remote.                                  |
| stereo and up to 24 bit              |                                                     | BeoSound Core and the Essence Remote will                                        |
| Note: WMA lossless is not supported  |                                                     | generally be fully operational when located in a square room of up to 9x9 meters |