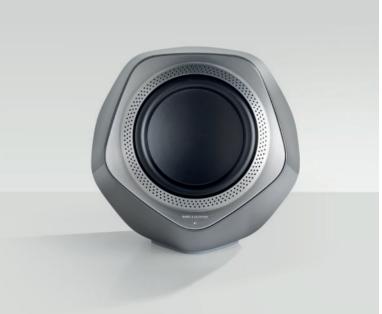

### **SPECIFICATIONS**

| Designer      | Placement options     |            | Weight                                                                                       |
|---------------|-----------------------|------------|----------------------------------------------------------------------------------------------|
| Jacob Wagner  | Floor                 |            | 13,7 kg                                                                                      |
|               |                       |            |                                                                                              |
| Drivers       | Amplifiers            |            | Wireless compatibility                                                                       |
| 2 x 8" woofer | 2 x 160 watt, Class D |            | BeoVision 11, BeoVision Avant, BeoLab Transmitter 1, and any WiSA-compliant TV or AV system. |
| Colors        |                       |            |                                                                                              |
|               | •                     |            |                                                                                              |
|               | Black                 | White Grey | у                                                                                            |