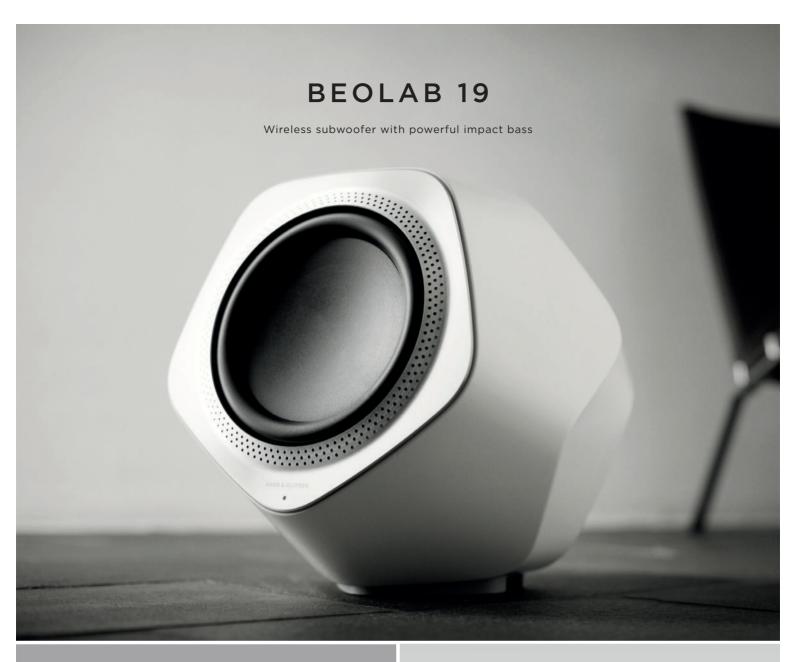

# A POWERHOUSE WITH STYLE

BeoLab 19 delivers exceptional bass and will enhance the mood and depth of both a stereo and a cinematic experience, while the distinctive lines and dynamic elegance channel the raw impact of its stunning power.

To top it off, the freedom of wireless simplicity allows you to find the perfect spot for Beol ab 19 in your home.